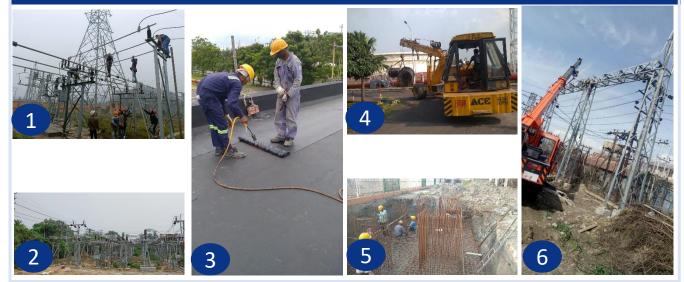

### **STRUCTURAL - DIVISION**

Fabrication and erection of steel structures at various commercial and industrial & Building

Projects are one of our key business areas.

Some of the important structural works Completed

- Elevated Swimming Pool cum Club House at 26 M height at " Sugam Habitat, Picnic Garden.
- Elevated Swimming Pool cum Banquet Structure at Hotel "Westin", Rajarhat

11100

- 47 m span, 30 m span and 20 m span , 15 m span bridge for A K Builders, Sikim
- 47.0M span Bridge over river Baliboalia
- 50.0M span FOB at NH-2 near Kona Expressway

### **COMPLETED PROJECTS**

1. Elevated Swimming Pool, 2. Systhesis Business Park, 3. Tilted Void Suspension Bridge, New Town, 4. Peb at Transfer, 5. FOB at NH6, 6. Hotel Westin, 7. Balibalia Bridge, 8. Banquet Structure Westin Hotel

### **ONGOING PROJECTS**

1.Building Structure for Siemens Rajasthan-2, 2. Building Structure for Siemens Rajasthan-1, 3. Chute for Vendata (South Africa), 4. Pipe lieners for Comaco Bangladesh