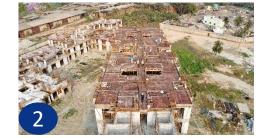

### **COMPLETED PROJECTS**

1. Elevated Swimming Pool, 2. Systhesis Business Park, 3. Tilted Void Suspension Bridge, New Town, 4. Peb at Transfer, 5. FOB at NH6, 6. Hotel Westin, 7. Balibalia Bridge, 8. Banquet Structure Westin Hotel

- Elevated Swimming Pool cum Club House at 26 M height at " Sugam Habitat, Picnic Garden.
- Elevated Swimming Pool cum Banquet Structure at Hotel "Westin", Rajarhat

11100

- 47 m span, 30 m span and 20 m span , 15 m span bridge for A K Builders, Sikim
- 47.0M span Bridge over river Baliboalia
- 50.0M span FOB at NH-2 near Kona Expressway