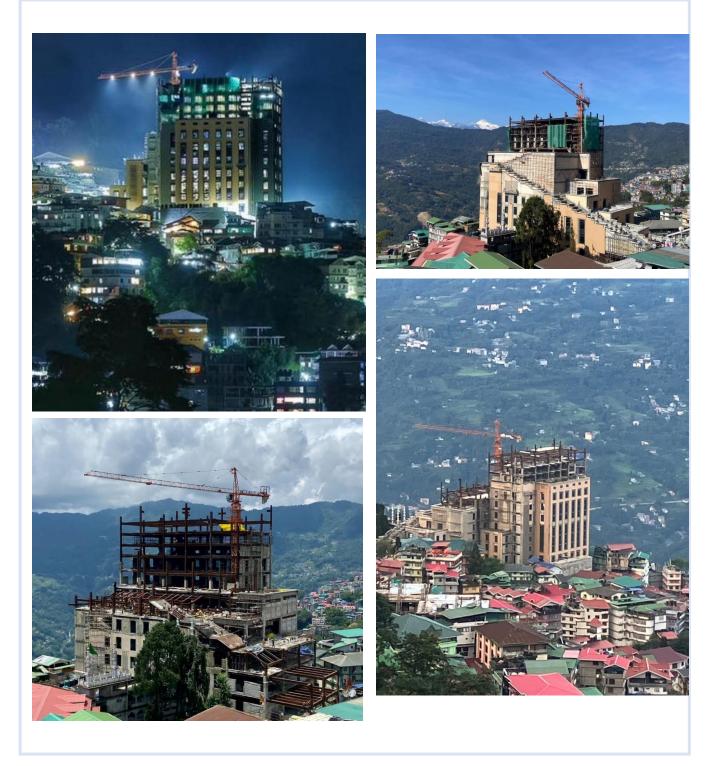

### 2021 to 2025

Executed first ever high rise steel building (14 storied) composite steel structure at Gangtok, Sikkim

.....

Started manufacturing of different kind of MS moulds (ie. RE Wall moulds, Shutter Moulds etc.), and we became the pioneer in this field.

#### **STRUCTURAL - DIVISION** MOST PRESTIGIOUS ONGOING PROJECT

A G+14 storied Commercial Building (3.85 lac Sq.Ft.) with following criticalities:

1. Composite Steel Structure, 2. Hilly Terrain, 3. Location distance of our established factory, 4.