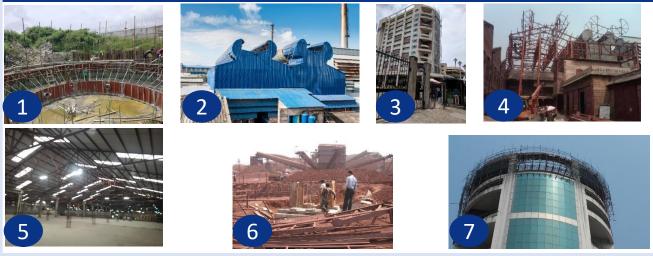

### **STRUCTURAL - DIVISION**

Fabrication and erection of steel structures at various commercial and industrial & Building

Projects are one of our key business areas.

Some of the important structural works Completed

- Elevated Swimming Pool cum Club House at 26 M height at " Sugam Habitat, Picnic Garden.
- Elevated Swimming Pool cum Banquet Structure at Hotel "Westin", Rajarhat

11100

- 47 m span, 30 m span and 20 m span , 15 m span bridge for A K Builders, Sikim
- 47.0M span Bridge over river Baliboalia
- 50.0M span FOB at NH-2 near Kona Expressway

### **COMPLETED PROJECTS**

1. Elevated Swimming Pool, 2. Systhesis Business Park, 3. Tilted Void Suspension Bridge, New Town, 4. Peb at Transfer, 5. FOB at NH6, 6. Hotel Westin, 7. Balibalia Bridge, 8. Banquet Structure Westin Hotel