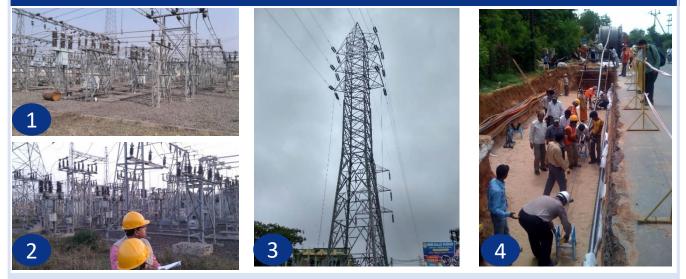

#### **ELECTRICAL - DIVISION**

RIPL is specialized service provider in dealing with intricate Electrical Projects, where our main focus arears are as follows:

- To act as a revered contractor to various Governmental agencies such as WBSETCL etc.
- Having expertise to work in the range of 32 KV to 220 KV sub station and allied activities.
- Worked in critical terrain to successfully accomplish different projects (such as work in Kashmir).

#### COMPLETED PROJECTS

1. 33KV Feeder Bay at Raghunathgang - WBSETCL, 2. 132KV Transformer Bay at Bighati - WBSETCL, 3. 132 KV TRANSMISSION TOWER PROJECT AT MOGRA FOR WBSETCL, 4. Laying of 16 KM Double Circuit XLPE 220 KV Cable using various types of Rollers at Hydrabad - APTRANSCO

#### **ONGOING PROJECTS**

1. 33KV Bay Extension at Raghunath gunge-1,2. 33KV Bay Extension at Raghunath gunge-3,3. Transformer Bay extension at IOCL Haldia-3,4. Transformer Bay extension at IOCL Haldia-2,5. Transformer Bay extension at IOCL Haldia-1,6. 33KV Bay Extension at Raghunath gunge-2