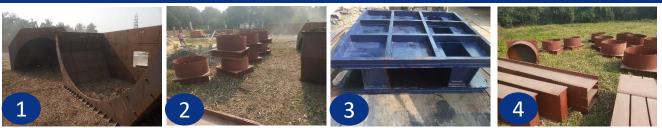

### STRUCTURAL DIVISION – OTHER SPECIALITIES

MOULDS, TANKAGE DUCTING PROJECTS

- Rainbow has developed their key expertise on manufacturing of MS Forms for various important pre-casting projects.
- MS Moulds for facia panels for Reinforced Soil Structures
- MS Moulds for culverts, drains , arch bridge
- Our MS Moulds were used for RCC Drains around Delhi Airport, Nagpur underpass,
  - Chennai Airport flyover, Mumbai Airport Flyover, Badarpur flyover and various important flyovers/ROBs across 29 states in India

### ONGOING PROJECTS

1. Chute - Black Mountain Mining South Africa, 2. Grillage cap for Load out Jetty at Bangladesh, 3. Shutter Moulds, 4. Capping Beams for Load out Jetty at Bangladesh