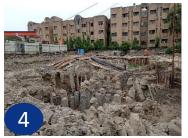

### COMPLETED PROJECTS

11111

1.MS Tank for JSPL ( Sulphuric Acid), 2.Tank - Raipur, 3.MS Mould Type 8, 4. 13 M Long MS Tank for ACC, Raipur, 5. MS Tank for Oil Handing, 6. Precast Drain Moulds

### STRUCTURAL DIVISION – OTHER SPECIALITIES

MOULDS, TANKAGE DUCTING PROJECTS

- Rainbow has developed their key expertise on manufacturing of MS Forms for various important pre-casting projects.
- MS Moulds for facia panels for Reinforced Soil Structures
- MS Moulds for culverts, drains , arch bridge
- Our MS Moulds were used for RCC Drains around Delhi Airport, Nagpur underpass,
  - Chennai Airport flyover, Mumbai Airport Flyover, Badarpur flyover and various important flyovers/ROBs across 29 states in India