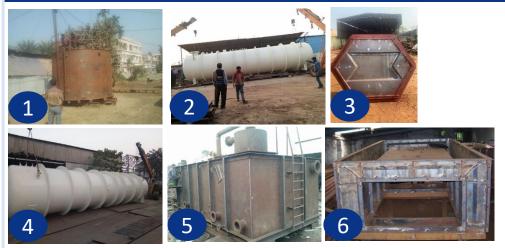

### STRUCTURAL DIVISION – OTHER SPECIALITIES

MOULDS, TANKAGE DUCTING PROJECTS

- Rainbow has developed their key expertise on manufacturing of MS Forms for various important pre-casting projects.
- MS Moulds for facia panels for Reinforced Soil Structures
- MS Moulds for culverts, drains , arch bridge
- Our MS Moulds were used for RCC Drains around Delhi Airport, Nagpur underpass,
  - Chennai Airport flyover, Mumbai Airport Flyover, Badarpur flyover and various important flyovers/ROBs across 29 states in India

### COMPLETED PROJECTS

11111

1.MS Tank for JSPL ( Sulphuric Acid), 2.Tank - Raipur, 3.MS Mould Type 8, 4. 13 M Long MS Tank for ACC, Raipur, 5. MS Tank for Oil Handing, 6. Precast Drain Moulds